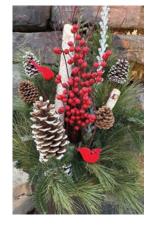

Feathered Friends Spruce Tip Pot GH5699 \$7200 Finished height

Grande Entrance Spruce Tip Pot GH2444 \$16400 Finished height approx. 45"

Winterberry Swag GH5645 \$3200

Holiday Hanging Basket GH4640 \$4600