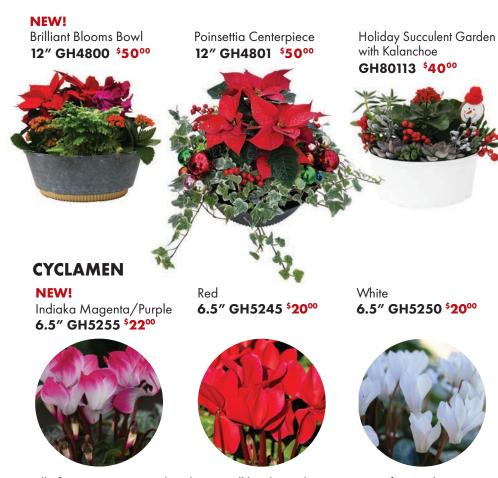

### **HOLIDAY POINSETTIAS**

Red Poinsettia
6.5" GH5320 \$1800
8" GH5590 \$3200

White Poinsettia
6.5" GH5344 \$1800
8" GH5595 \$3200

For 6.5" Poinsettias, plant size will grow to appox. 14". For 8" Poinsettias, plant size will grow to appox. 18".

Premium Ice Crystal Poinsettia
6.5" GH5277 \$1800
8" GH5593 \$3200

Blue Holiday Poinsettia - Painted **6.5" GH5283** \$2600

**HOLIDAY ARRANGEMENTS** 

All of our poinsettias and cyclamen will be dressed in a waterproof pot with a glittering snowflake pattern and accented with organza.