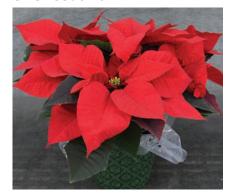

### **HOLIDAY POINSETTIAS**

Red Poinsettia
6.5" GH5320 \$1800
8" GH5590 \$3200

White Poinsettia
6.5" GH5344 \$1800
8" GH5595 \$3200

For 6.5" Poinsettias, plant size will grow to appox. 14". For 8" Poinsettias, plant size will grow to appox. 18".