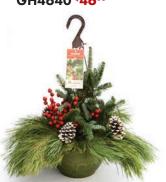

Feathered Friends Spruce Tip Pot GH5699 \$7200 Finished height

Grande Entrance Spruce Tip Pot GH2444 \$16400 Finished height approx. 45"

Winterberry Swag GH5645 \$3200

Holiday Hanging Basket GH4640 \$4600