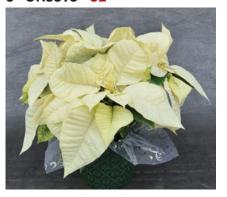

### **HOLIDAY POINSETTIAS**

Red Poinsettia
6.5" GH5320 \$1800
8" GH5590 \$3200

White Poinsettia
6.5" GH5344 \$1800
8" GH5595 \$3200

For 6.5" Poinsettias, plant size will grow to appox. 14". For 8" Poinsettias, plant size will grow to appox. 18".