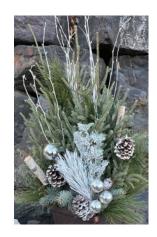

# **HOLIDAY DOORSTEP FAVORITES!**

Deluxe Doorstep Charmer Spruce Tip Pot GH2433 \$6000 Finished height approx. 30"

Winter Wonderland Spruce Tip Pot GH2447 \$7200 Finished height

approx. 30"

**NEW!** 

approx. 30"