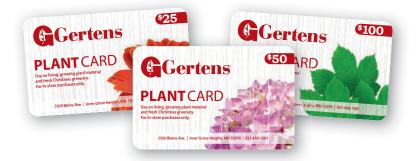

# **GERTENS PLANT CARDS**

Looking for a plant that's not on the list? Buy a plant card! This organization earns 15% on every plant card you purchase. Use to

purchase living, growing plant material and fresh Christmas greenery at Gertens located in Inver Grove Heights.

Plant cards do not expire! They also make a great Christmas gift! They can be used for fall perennials, holiday poinsettias, fresh greens, houseplants, or kept for spring! For in-store use only. We do not have e-cards available.

delivery fees, gift shop items, or for purchases on a wholesale/contractor account. Other exceptions may apply. Plant Cards are not redeemable for cash and will not be replaced if lost or stolen.

**G**Gertens Gertens tundraisin **PLANT CARD Gertens PLANT** CARD 2024 Please note - Plant cards cannot be used for: Paying invoices, brick, block, aggregate materials, mulch, grills, **HOLIDAY POINSETTIA FUNDRAISER** To place your order go to www.gertensfundraising.com & enter Store ID: \_\_\_ Your seller's name is: Place your order early for best selection! Some items have limited quantities and may be sold out before the ending date of this program. Holiday fundraising sites will close on \_ 5500 BLAINE AVENUE | INVER GROVE HEIGHTS, MN 55076 No orders can be accepted after the site has closed. P: 651-239-1321 | E: fundraisers@gertens.com | gertens.com/fundraising