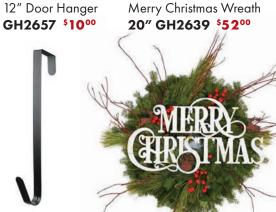

Garland 25' GH2655 \$4200

All of our Holiday greens are made with fresh cut balsam/mixed greens and assembled right here at Gertens for outstanding quality! All wreaths are handmade, sizes are approximate.