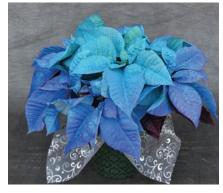

Premium Ice Crystal Poinsettia
6.5" GH5277 \$1800
8" GH5593 \$3200

Blue Holiday Poinsettia - Painted **6.5" GH5283** \$2600

**HOLIDAY ARRANGEMENTS** 

All of our poinsettias and cyclamen will be dressed in a waterproof pot with a glittering snowflake pattern and accented with organza.