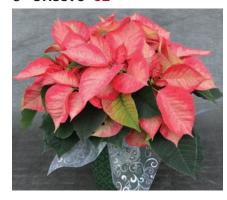

Premium Ice Crystal Poinsettia
6.5" GH5277 \$1800
8" GH5593 \$3200

Blue Holiday Poinsettia - Painted **6.5" GH5283** \$2600

**HOLIDAY ARRANGEMENTS** 

All of our poinsettias and cyclamen will be dressed in a waterproof pot with a glittering snowflake pattern and accented with organza.