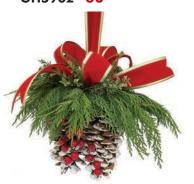

#### **EASY HOLIDAY DECORATING!**

Sugar Cone Chandelier - Frosted GH5902 \$6300

GH2657 \$1000

Berry Merry Wreath 18" GH4655 \$4200

Winter Wonderland Wreath 24" GH4657 \$5500

Traditional Wreath 24" GH2640 \$30°° 36" GH2647 \$5600