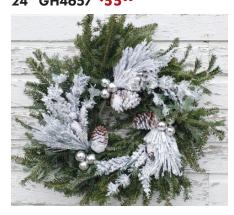

#### **EASY HOLIDAY DECORATING!**

Sugar Cone Chandelier - Frosted GH5902 \$6300

GH2657 \$1000

Berry Merry Wreath 18" GH4655 \$4200

Winter Wonderland Wreath 24" GH4657 \$5500

Traditional Wreath 24" GH2640 \$30°° 36" GH2647 \$5600